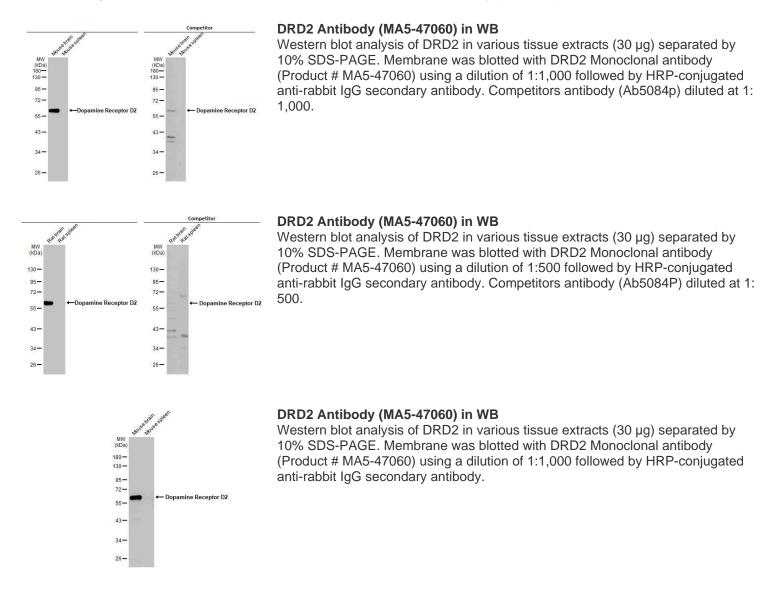

|
| Storage conditions | Store at 4°C short term. For long term storage, store at -20°C, avoiding freeze/thaw cycles.                                           |

| Applications                              | Tested Dilution  | Publications |
|-------------------------------------------|------------------|--------------|
| Western Blot (WB)                         | 1:1,000-1:10,000 | -            |
| Immunohistochemistry (Paraffin) (IHC (P)) | Assay-dependent  | -            |
| Immunocytochemistry (ICC/IF)              | 1:100-1:1,000    | -            |

### **Product Specific Information**

Store as concentrated solution.

Centrifuge briefly prior to opening vial.

1

## Product Images For DRD2 Recombinant Rabbit Monoclonal Antibody (HL1478)



#### View more figures on thermofisher.cn

For Research Use Only. Not for use in diagnostic procedures. Not for resale without express authorization. Products are warranted to operate or perform substantially in conformance with published Product specifications in offect at the time of saids as set forth in the Production documentation, specifications and/or sample functional companying publications in offect is subjected to anomal, proper and intended usage. This warranty is made. The warranty is valid only when used by provide the reliable of sample functional provide to the sample functional or sample functional provide the reliable of sample functional provides the reliable of the reliable of sample functional provides the reliable of sample functional provides the reliable of the re