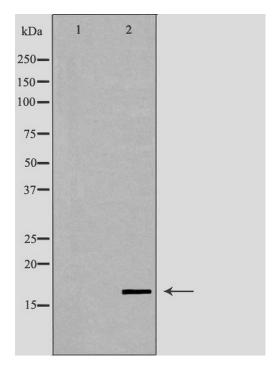

## LYZL6 Antibody (PA5-102337) in WB

Western blot analysis of LYZL6 in human testis lysate (left lane: treated with the antigen-specific peptide). Samples were incubated with LYZL6 polyclonal antibody (Product # PA5-102337).