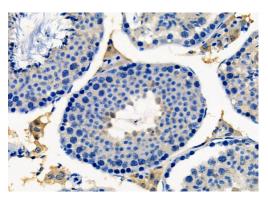

## LYZL6 Antibody (PA5-102337) in IHC (P)

Immunohistochemistry analysis of LYZL6 in mouse testis tissue. The sample was formaldehyde fixed and a heat mediated antigen retrieval step in citrate buffer was performed. Samples were incubated with LYZL6 polyclonal antibody (Product # PA5-102337) using a dilution of 1:100 (4°C overnight) followed by HRP conjugated anti-Rabbit secondary antibody.