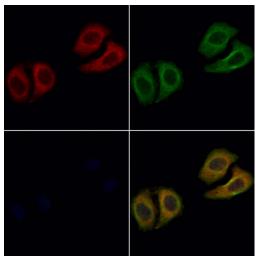

#### LYZL6 Antibody (PA5-102337) in ICC/IF

Immunofluorescent analysis of LYZL6 in HeLa cells. Samples were fixed with paraformaldehyde, permeabilized with 0.1% Triton X-100, blocked with 10% serum (45 min at 25°C), incubated with mouse anti-beta tubulin and LYZL6 polyclonal antibody (Product # PA5-102337) using a dilution of 1:200 (1 hr, 37°C), and followed by goat anti-rabbit IgG Alexa Fluor 594 (red) and goat anti-mouse IgG Alexa Fluor 488 (green).