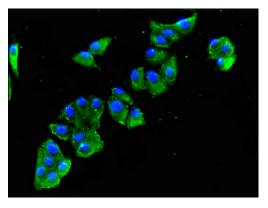

#### SULF2 Antibody (PA5-113100) in ICC/IF

Immunocytochemichal analysis of SULF2 in HepG2 cells using a Polyclonal antibody (Product # PA5-113100) at a dilution of 1:100. An Alexa Fluor 488-congugated Goat Anti-Rabbit IgG(H+L) secondary antibdoy was used.