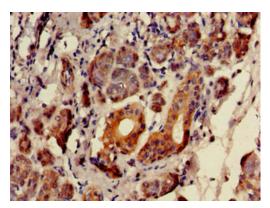

#### SULF2 Antibody (PA5-113100) in IHC (P)

Immunocytochemical analysis of paraffin-embeded SULF2 in human salivary gland tissue using a SULF2 Polyclonal antibody (Product # PA5-113100) at a dilution of 1:100.