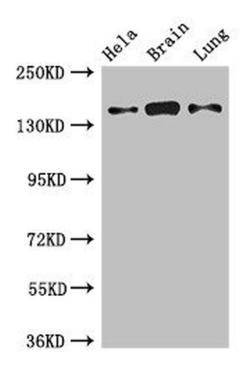

#### SULF2 Antibody (PA5-113100) in WB

Western Blot analysis of SULF2 in multiple sample types using a SULF2 polyclonal antibody (Product # PA5-113100) at a concentration of 2.7  $\mu$ g/ml. A goat anti rabbit polyclonal secondary antibody was used at a dilution of 1:50,000. Sample types that were tested include: Hela whole cell lysate, Mouse brain tissue, Rat lung tissue .