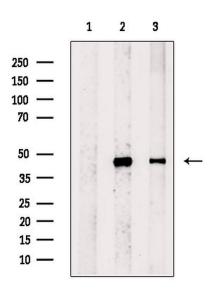

#### Histone Macro-H2A.1 Antibody (PA5-115532) in WB

Western blot analysis of Histone Macro-H2A.1 in various samples (Lane 1: LOVO, blocked with antigen-specific peptides, Lane 2: LOVO, Lane 3: Mouse brain). Samples were incubated with polyclonal antibody (Product # PA5-115532).