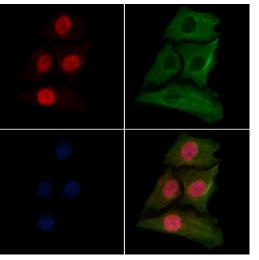

## Histone Macro-H2A.1 Antibody (PA5-115532) in ICC/IF

Immunocytochemistry analysis of Histone Macro-H2A.1 in HepG2 cells (30 min of 4uM Forskolin treatment). Samples were treated with PFA, permeabilized in 0.1% Triton X-100, blocked in 10% serum (45 min at 25°C), and incubated with polyclonal antibody (Product # PA5-115532). Secondary staining was applied with mouse anti-beta tubulin (1 hr at 37°, AlexaFluor 594 conjugated goat antirabbit IgG (Red), AlexaFluor 488 conjugated goat anti-mouse IgG (Green) and DAPI.