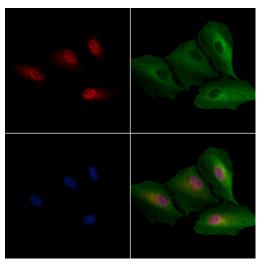

#### Histone Macro-H2A.1 Antibody (PA5-115532) in ICC/IF

Immunocytochemistry analysis of Histone Macro-H2A.1 in A549 cells. Samples were treated with PFA, permeabilized in 0.1% Triton X-100, blocked in 10% serum (45 min at 25°C), and incubated with polyclonal antibody (Product # PA5-115532). Secondary staining was applied with mouse anti-beta tubulin (1 hr at 37°, AlexaFluor 594 conjugated goat anti-rabbit IgG (Red), AlexaFluor 488 conjugated goat anti-mouse IgG (Green) and DAPI.