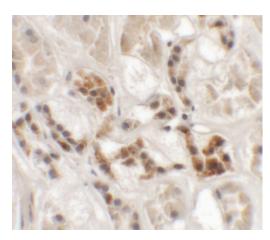

## **Product Images For AP3S1 Polyclonal Antibody**

AP3S1 Antibody (PA5-21161) in IHC

Immunohistochemistry of AP3Ś1 in human kidney tissue with AP3S1 Polyclonal Antibody (Product # PA5-21161) at 2.5 µg/mL.