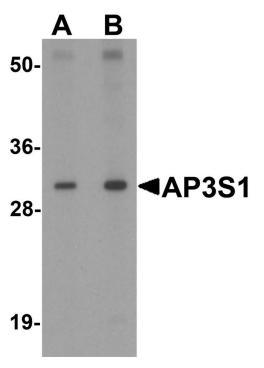

#### AP3S1 Antibody (PA5-21161) in WB

Western Blot analysis of AP3S1 in mouse kidney tissue lysate with AP3S1 Polyclonal Antibody (Product # PA5-21161) at (A) 1 and (B) 2 µg/mL.

For Research Use Only. Not for use in diagnostic procedures. Not for resale without express authorization. Products are warranted to operate or perform substantially in conformance with published Product specifications in effect at the time of sale, as set forth in the Production documentation, specifications and/or accompanying package inserts ("Documentation"). No claim of suitability for use in applications regulated by FDA is made. The warranty provided herein is valid only when used by properly trained individuals. Unless otherwise stated in the Documentation, this warranty is limited to one year from date of shipment when the Product is subjected to normal, proper and intended usage. This warranty does not extend to anyone other than the Buyer. Any model or sample furnished to Buyer is merely illustrative of the general type and quality of goods and does not represent that any Product will conform to such model or sample. NO OTHER WARRANTIES, EXPERESS OR IMPLEA REPRESS OR IMPLEA REGRANTED INITY, IMPLIED WARRANTIES, EXPERESS OR IMPLEA REPRESS OR IMPLEAD IN INFINITY ("INFINITY PROPOSE"). AND ANY PARTICULAR VARRANTIES, EXPERESS OR IMPLEAD IN INFINITY PROPOSED, OR NON INFINITY PROPOSED IN INFINITY PROPOSED I