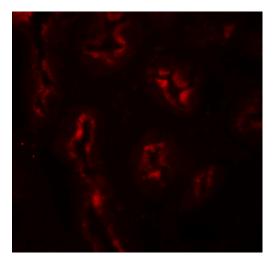

#### AP3S1 Antibody (PA5-21161) in IHC

Immunofluorescence of AP3S1 in human kidney tissue with AP3S1 Polyclonal Antibody (Product # PA5-21161) at 20 µg/mL.