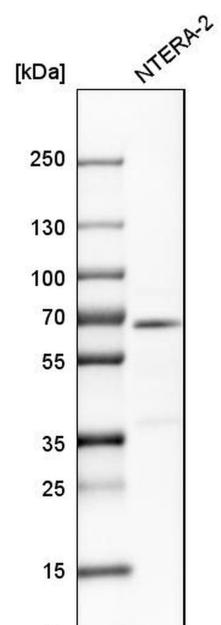

## DPYSL3 Antibody (PA5-52760) in WB

Western blot analysis of DPYSL3 in human cell line NTERA-2 using a DPYSL3 Polyclonal Antibody (Product # PA5-52760).

10

For Research Use Only. Not for use in diagnostic procedures. Not for resale without express authorization. Products are warranted to operate or perform substantially in conformance with published Product specifications in effect at the time of sale, as set forth in the Production documentation, specifications and/or accompanying package inserts ("Documentation"). No claim of suitability for use in applications regulated by FDA is made. The warranty provided herein is valid only when used by properly trained individuals. Unless otherwise stated in the Documentation, this warranty is limited to one year from date of shipment when the Product is subjected to normal, proper and intended usage. This warranty does not extend to anyone other than the Buyer. Any model or sample furnished to Buyer is merely illustrative of the general type and quality of goods and does not represent that any Product will conform to such model or sample. NO OTHER WARRANTIES, EXPERSS OR IMPLEA BERGESS OR IMPLEA BERGESS OR IMPLEA BERGESS OR IMPLEAD WARRANTIES, DEFERSS OR IMPLEAD WARRANTIES, DEFERS OR IMPLEAD WARRANTIES,