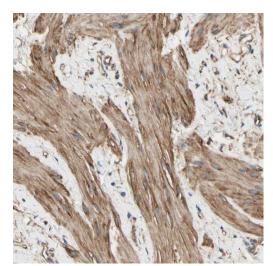

### DPYSL3 Antibody (PA5-52760) in IHC

Immunohistochemical staining of DPYSL3 in human smooth muscle using a DPYSL3 Polyclonal Antibody (Product # PA5-52760) shows cytoplasmic positivity in smooth muscle cells.