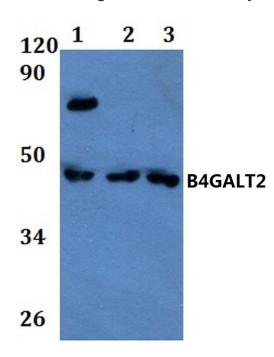

## B4GALT2 Antibody (PA5-75873) in WB

Western blot analysis of B4GALT2 in Lane 1: A549 whole cell lysate, Lane 2: PC12 whole cell lysate, Lane 3: SP20 whole cell lysate. Samples were incubated with B4GALT2 polyclonal antibody (Product # PA5-75873) at a dilution of 1:500.