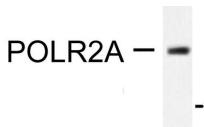

## POLR2A Antibody (PA5-86234) in WB

Western blot analysis of POLR2A in Lane 1: HeLa whole cell lysate, Lane 2: Raw264.7 whole cell lysate, Lane 3: PC12 whole cell lysate. Sample was incubated with POLR2A polyclonal antibody (Product # PA5-86234) using a 1: 500 dilution.

-175

-83

-62