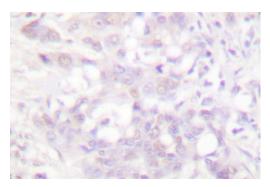

## POLR2A Antibody (PA5-86234) in IHC (P)

Immunohistochemical analysis of POLR2A in paraffin-embedded human breast carcinoma tissue. Sample was incubated with polyclonal POLR2A antibody (Product # PA5-86234).