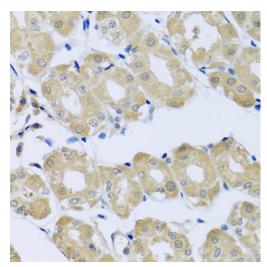

#### Synaptotagmin 4 Antibody (PA5-87026) in IHC (P)

Immunohistochemical analysis of Synaptotagmin 4 in paraffin-embedded human liver cancer. Sample was incubated with polyclonal Synaptotagmin 4 antibody (Product # PA5-87026) using a 1:100 dilution.