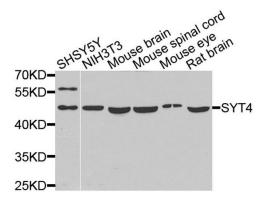

## Synaptotagmin 4 Antibody (PA5-87026) in WB

Western blot analysis of Synaptotagmin 4 in various cell lines. Sample was incubated with Synaptotagmin 4 polyclonal antibody (Product # PA5-87026).