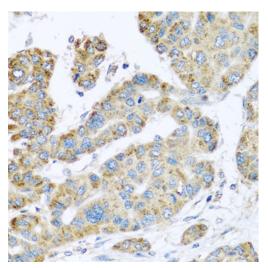

### Synaptotagmin 4 Antibody (PA5-87026) in IHC (P)

Immunohistochemical analysis of Synaptotagmin 4 in paraffin-embedded human stomach. Sample was incubated with polyclonal Synaptotagmin 4 antibody (Product # PA5-87026) using a 1:100 dilution.