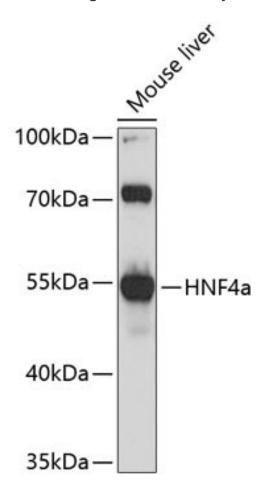

## HNF4A Antibody (PA5-88143) in WB

Western blot analysis of HNF4A in extracts of Mouse liver. Samples were incubated with HNF4A Polyclonal antibody (Product # PA5-88143) using a dilution of 1:1,000, followed by HRP Goat Anti-Rabbit IgG (H+L) at a dilution of 1:10,000. Lysates/proteins: 25 µg per lane. Blocking buffer: 3% nonfat dry milk in TBST. Detection: ECL Basic Kit. Exposure time: 90s.