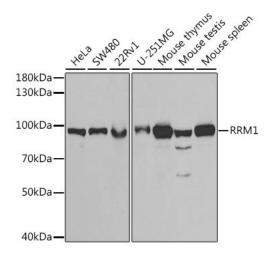

#### RRM1 Antibody (PA5-89176) in WB

Western blot analysis of RRM1 in extracts of various cell lines. Samples were incubated with RRM1 Polyclonal antibody (Product # PA5-89176) using a dilution of 1:1,000, followed by HRP Goat Anti-Rabbit IgG (H+L) at a dilution of 1:10,000. Lysates/proteins: 25 µg per lane. Blocking buffer: 3% nonfat dry milk in TBST.