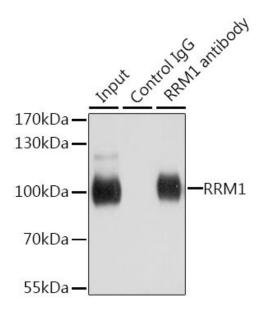

#### RRM1 Antibody (PA5-89176) in IP

Immunoprecipitation of RRM1 in 200 g extracts of HeLa cells. Samples were precipitated with 1 g RRM1 Polyclonal antibody (Product # PA5-89176). Western blot was performed from the immunoprecipitate using RRM1 Polyclonal antibody (Product # PA5-89176) at a dilution of 1:500.