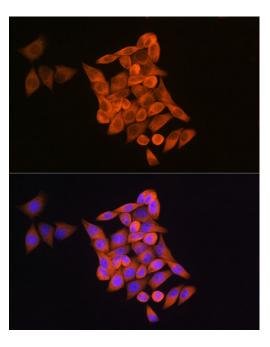

## RRM1 Antibody (PA5-89176) in ICC/IF

Immunofluorescence analysis of RRM1 in HeLa cells. Samples were incubated with RRM1 Polyclonal antibody (Product # PA5-89176) using a dilution of 1:100 (40x lens). Blue: DAPI for nuclear staining.