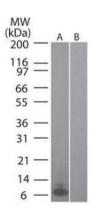

## MIP-3 alpha Antibody (MA5-16252) in WB

Western blot analysis of MIP-3 alpha in Lane 1: mouse recombinant MIP-3a Detection of Lane 2: human recombinant MIP-3a MIP 3a. Samples were incubated in MIP-3 alpha monoclonal antibody (Product # MA5-16252) using a dilution of 0.1  $\mu$ g/mL followed by a Dye800 goat anti-rat secondary antibody at a dilution of 1:10,000. Primary overnight at 4 °C and secondary for 45 min.

## MIP-3 alpha Antibody (MA5-16252) in WB

Western blot analysis of MIP-3 alpha in 1) mouse recombinant MIP-3 a and 2) human recombinant MIP-3 a. Samples were incubated in MIP-3 alpha monoclonal antibody (Product # MA5-16252) using a dilution of 0.1 µg/mL.