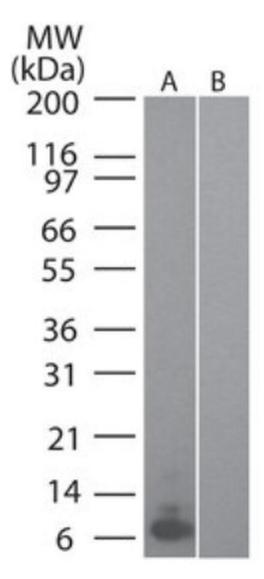

## MIP-3 alpha Antibody (MA5-16252) in WB

Western blot analysis of MIP-3 alpha in Lane 1: mouse recombinant MIP-3a Detection of Lane 2: human recombinant MIP-3a MIP 3a. Samples were incubated in MIP-3 alpha monoclonal antibody (Product # MA5-16252) using a dilution of 0.1  $\mu$ g/mL followed by a Dye800 goat anti-rat secondary antibody at a dilution of 1:10,000. Primary overnight at 4 °C and secondary for 45 min.

## MIP-3 alpha Antibody (MA5-16252) in WB

Western blot analysis of MIP-3 alpha in 1) mouse recombinant MIP-3 a and 2) human recombinant MIP-3 a. Samples were incubated in MIP-3 alpha monoclonal antibody (Product # MA5-16252) using a dilution of 0.1 µg/mL.