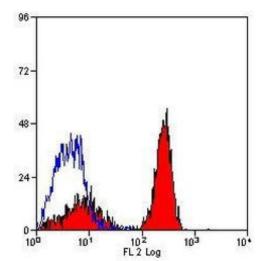

## Product Images For Dectin 1 (soluble) Monoclonal Antibody (2A11), PE

## Dectin 1 (soluble) Antibody (MA5-16482) in Flow

Flow cytometric analysis of mouse peripheral blood granulocytes with Rat anti Mouse Beta-glucan Receptor conjugated to RPE