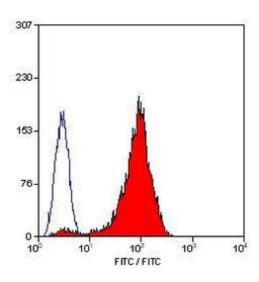

## Product Images For CD42b Monoclonal Antibody (AK2), Biotin

## CD42b Antibody (MA5-16563) in Flow

Flow cytometric analysis of human peripheral blood platelets with Mouse anti Human CD42b conjugated to Biotin

For Research Use Only. Not for use in diagnostic procedures. Not for resale without express authorization. Products are warranted to operate or perform substantially in conformance with published Product specifications in effect at the time of sale, as set forth in the Production documentation, specifications and/or accompanying package inserts ("Documentation"). No claim of suitability for use in applications regulated by FDA is made. The warranty provided herein is valid only when used by properly trained individuals. Unless otherwise stated in the Documentation, this warranty is limited to one year from date of shipment when the Product is subjected to normal, proper and intended usage. This warranty does not extend to anyone other than the Buyer. Any model or sample furnished to Buyer is merely illustrative of the general type and quality of goods and does not represent that any Product will conform to such model or sample. NO OTHER WARRANTIES, EXPERESS OR IMPLEA REPRESS OR IMPLEA REGRANTED INITY, IMPLIED WARRANTIES, EXPERESS OR IMPLEA REPRESS OR IMPLEAD IN INFINITY ("INFINITY PROPOSE"). AND ANY PARTICULAR VARRANTIES, EXPERESS OR IMPLEAD IN INFINITY PROPOSED, OR NON INFINITY PROPOSED IN INFINITY PROPOSED I