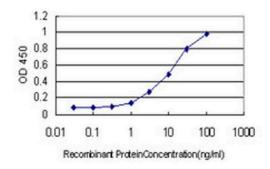

## ALDH3B2 Antibody (MA5-18375) in ELISA

Detection limit for recombinant GST tagged ALDH3B2 using anti-ALDH3B2 monoclonal antibody (Product # MA5-18375) is approximately 0.3 ng/mL as a capture antibody.