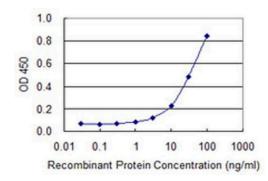

## alpha Amylase 2B Antibody (MA5-18394) in ELISA

Detection limit for recombinant GST tagged AMY2B using anti-AMY2B monoclonal antibody (Product # MA5-18394) is 1 ng/mL as a capture antibody.

For Research Use Only. Not for use in diagnostic procedures. Not for resale without express authorization. Products are warranted to operate or perform substantially in conformance with published Product specifications in effect at the time of sale, as set forth in the Production documentation, specifications and/or accompanying package inserts ("Documentation"). No claim of suitability for use in applications regulated by FDA is made. The warranty provided herein is valid only when used by properly trained individuals. Unless otherwise stated in the Documentation, this warranty is limited to one year from date of shipment when the Product is subjected to normal, proper and intended usage. This warranty does not extend to anyone other than the Buyer. Any model or sample furnished to Buyer is merely illustrative of the general type and quality of goods and does not represent that any Product will conform to such model or sample. NO OTHER WARRANTIES, EXPERESS OR IMPLEA REPRESS OR IMPLEA REGRANTED INITY, IMPLIED WARRANTIES, EXPERESS OR IMPLEA REPRESS OR IMPLEAD IN INFINITY ("INFINITY PROPOSE"). AND ANY PARTICULAR VARRANTIES, EXPERESS OR IMPLEAD IN INFINITY PROPOSED, OR NON INFINITY PROPOSED IN INFINITY PROPOSED I