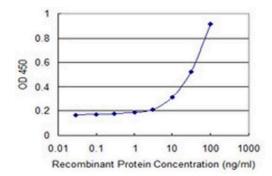

### SALF Antibody (MA5-21231) in ELISA

Detection limit for recombinant GST tagged STON1 using anti-STON1 monoclonal antibody (Product # MA5-21231) is 1 ng/mL as a capture antibody.