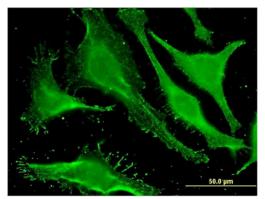

#### SALF Antibody (MA5-21231) in ICC/IF

Immunofluorescence analysis of HeLa cells using an anti-STON1 monoclonal antibody (Product # MA5-21231). (antibody concentration 10 µg/mL).