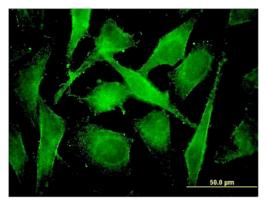

#### COMMD3 Antibody (MA5-21467) in ICC/IF

Immunofluorescence analysis of HeLa cells using an anti-COMMD3 monoclonal antibody (Product # MA5-21467). (antibody concentration 10  $\mu$ g/mL).