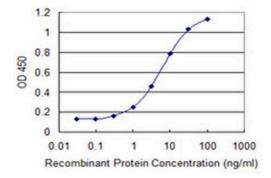

#### COMMD3 Antibody (MA5-21467) in ELISA

Detection limit for recombinant GST tagged COMMD3 using anti-COMMD3 monoclonal antibody (Product # MA5-21467) is 0.1 ng/mL as a capture antibody.