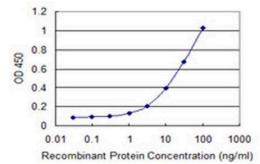

## SCLY Antibody (MA5-21953) in ELISA

Detection limit for recombinant GST tagged SCLY using anti-SCLY monoclonal antibody (Product # MA5-21953) is 0.3 ng/mL as a capture antibody.