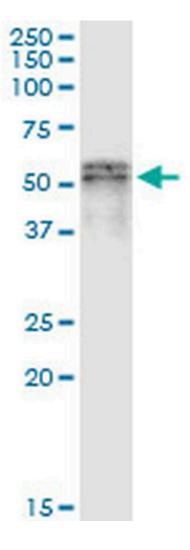

#### SCLY Antibody (MA5-21953) in IP

Immunoprecipitation of SCLY transfected lysate using anti-SCLY monoclonal antibody (Product # MA5-21953) and Protein A Magnetic Beads, and immunoblotted with SCLY monoclonal antibody (Product # MA5-21953).