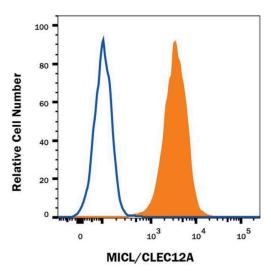

## CLEC12A Antibody (MA5-24312) in Flow

Flow cytometric analysis of human peripheral blood granulocytes were stained with mouse Anti-human MICL/CLEC12A Monoclonal Antibody (Product # MA5-24312, filled histogram) or isotype control antibody (open histogram), followed by Allophycocyanin-conjugated Anti-mouse IgG Secondary Antibody.