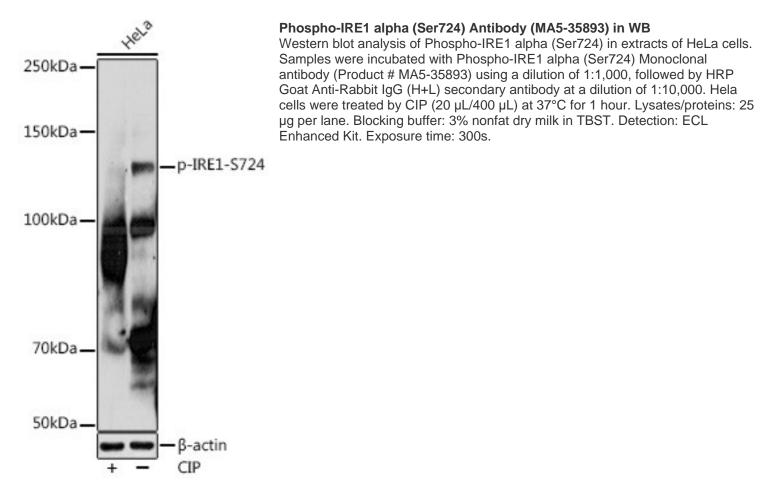

| Applications      | Tested Dilution | Publications |
|-------------------|-----------------|--------------|
| Western Blot (WB) | 1:500-1:2,000   | -            |