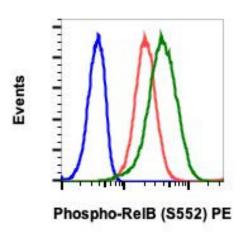

## Product Images For Phospho-RelB (Ser552) Recombinant Rabbit Monoclonal Antibody (RelBS552-A7), PE

## Phospho-RelB (Ser552) Antibody (MA5-37031) in Flow

Flow cytometry of Phospho-RelB (Ser552) using NIH3T3 cells. Samples were incubated in monoclonal Phospho-RelB (Ser552) antibody (Product # MA5-37031). Images correspond with the following conditions: untreated, unstained negative control (blue), untreated (red), treated with UV plus TPA (green).