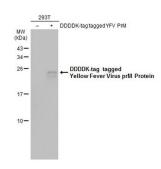

## Product Images For Yellow Fever Virus prM Polyclonal Antibody

## Yellow Fever Virus prM Antibody (PA5-112019) in WB

Western Blot analysis of Yellow Fever Virus prM in non-transfected (-) and transfected (+) 293T whole cell extract. Sample was separated with 15% SDS-PAGE, incubated with polyclonal antibody (Product # PA5-112019) at a dilution of 1:2000, and followed by HRP-conjugated anti-rabbit IgG.