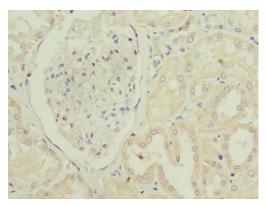

#### PTAFR Antibody (PA5-112676) in IHC (P)

Immunocytochemical analysis of paraffin-embeded PTAFR in human kidney tissue using a PTAFR Polyclonal antibody (Product # PA5-112676) at a dilution of 1:100.