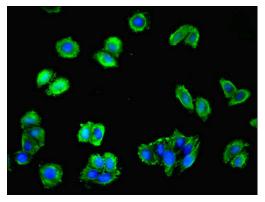

#### PTAFR Antibody (PA5-112676) in ICC/IF

Immunocytochemichal analysis of PTAFR in HepG2 cells using a Polyclonal antibody (Product # PA5-112676) at a dilution of 1:100. An Alexa Fluor 488-congugated Goat Anti-Rabbit IgG(H+L) secondary antibdoy was used.

### PTAFR Antibody (PA5-112676) in ICC/IF

Immunocytochemichal analysis of PTAFR in A431 cells using a Polyclonal antibody (Product # PA5-112676) at a dilution of 1:100. An Alexa Fluor 488-congugated Goat Anti-Rabbit IgG(H+L) secondary antibdoy was used.