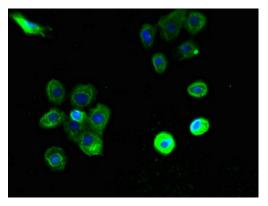

### PTAFR Antibody (PA5-112676) in ICC/IF

Immunocytochemichal analysis of PTAFR in A431 cells using a Polyclonal antibody (Product # PA5-112676) at a dilution of 1:100. An Alexa Fluor 488-congugated Goat Anti-Rabbit IgG(H+L) secondary antibdoy was used.

#### PTAFR Antibody (PA5-112676) in ICC/IF

Immunocytochemichal analysis of PTAFR in HepG2 cells using a Polyclonal antibody (Product # PA5-112676) at a dilution of 1:100. An Alexa Fluor 488-congugated Goat Anti-Rabbit IgG(H+L) secondary antibdoy was used.