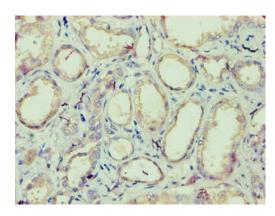

## IZUMO4 Antibody (PA5-112942) in IHC (P)

Immunocytochemical analysis of paraffin-embeded IZUMO4 in human kidney tissue using a IZUMO4 Polyclonal antibody (Product # PA5-112942) at a dilution of 1:100.