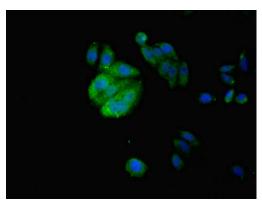

#### IZUMO4 Antibody (PA5-112942) in ICC/IF

Immunocytochemichal analysis of IZUMO4 in HepG2 cells using a Polyclonal antibody (Product # PA5-112942) at a dilution of 1:100. An Alexa Fluor 488-congugated Goat Anti-Rabbit IgG(H+L) secondary antibdoy was used.