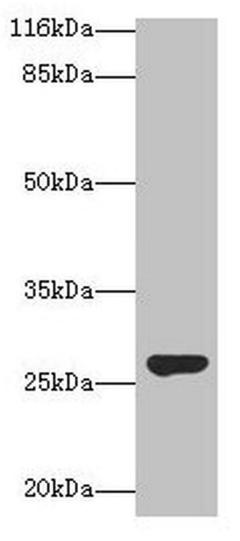

# IZUMO4 Antibody (PA5-112942) in WB

Western Blot analysis of IZUMO4 in rat gonadal tissue using a IZUMO4 polyclonal antibody (Product # PA5-112942) at a concentration of 2  $\mu$ g/ml. A goat anti rabbit polyclonal secondary antibody was used at a dilution of 1:10,000.