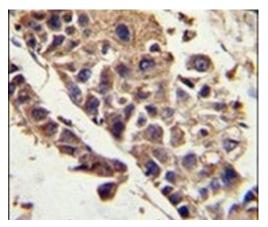

#### PEDF Antibody (PA5-14200) in IHC (P)

Immunohistochemical analysis of formalin-fixed, paraffin-embedded human hepatocarcinoma tissue using a SERPINF1 polyclonal antibody (Product # PA5-14200), followed by HRP-conjugated secondary antibody and DAB staining.