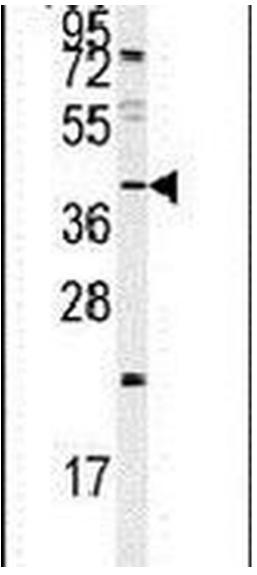

## PEDF Antibody (PA5-14200) in WB

Western blot analysis using a SERPINF1 polyclonal antibody (Product # PA5-14200) in K562 cell lysates (35 µg per lane).