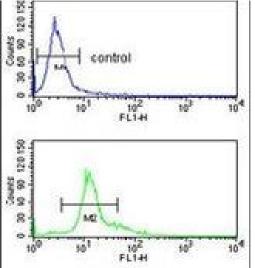

#### PEDF Antibody (PA5-14200) in Flow

Flow cytometry analysis of K562 cells using a SERPINF1 polyclonal antibody (Product # PA5-14200) (bottom) compared to a negative control cell (top) at a dilution of 1:10-50, followed by a FITC-conjugated goat anti-rabbit antibody