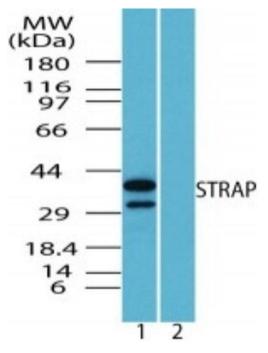

## STRAP Antibody (PA5-23165) in WB

Western blot analysis of STRAP in Raw cell lysate in the 1) absence and 2) presence of immunizing peptide. Samples were incubated in STRAP polyclonal antibody (Product # PA5-23165) using a dilution of 1 µg/mL.