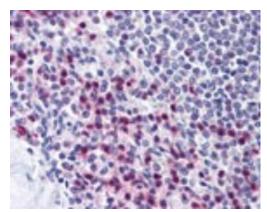

## STRAP Antibody (PA5-23165) in IHC (P)

Immunohistochemical analysis of STRAP in human spleen. Samples were incubated in STRAP polyclonal antibody (Product # PA5-23165) using a dilution of 10  $\mu$ g/mL.