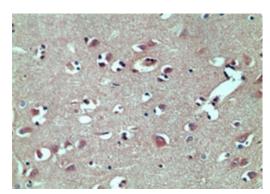

#### TRBP Antibody (PA5-23175) in IHC (P)

Immunohistochemical analysis of TRBP in normal human brain. Samples were incubated in TRBP polyclonal antibody (Product # PA5-23175) using a dilution of  $5 \mu g/mL$ .