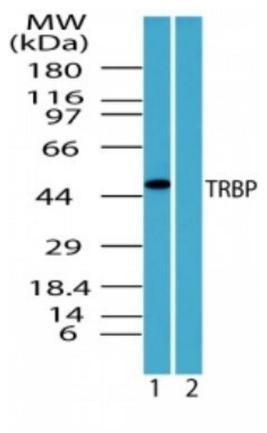

## TRBP Antibody (PA5-23175) in WB

Western blot analysis of TRBP in human brain lysate in the 1) absence, 2) presence of immunizing peptide. Samples were incubated in TRBP polyclonal antibody (Product # PA5-23175) using a dilution of 6 µg/mL.