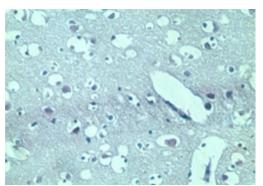

#### TRBP Antibody (PA5-23175) in IHC (P)

Immunohistochemical analysis of TRBP in normal human brain. Samples were incubated in TRBP polyclonal antibody (Product # PA5-23175) using a dilution of 5  $\mu$ g/mL. Control (rabbit Ig).