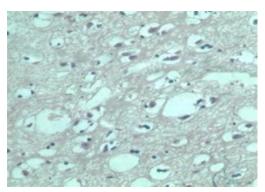

#### EDG8 Antibody (PA5-23195) in IHC (P)

Immunohistochemical analysis of EDG8 in normal human brain. Samples were incubated in EDG8 polyclonal antibody (Product # PA5-23195) using a dilution of  $5 \mu g/mL$ . Control (rabbit Ig).