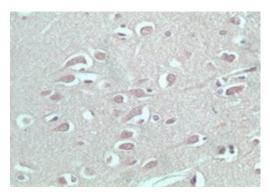

#### EDG8 Antibody (PA5-23195) in IHC (P)

Immunohistochemical analysis of EDG8 in normal human brain. Samples were incubated in EDG8 polyclonal antibody (Product # PA5-23195) using a dilution of  $5~\mu g/mL$ .