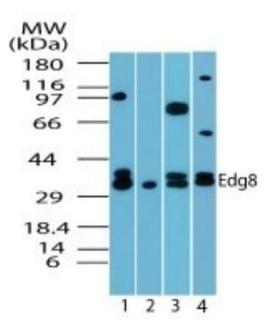

## EDG8 Antibody (PA5-23195) in WB

Western blot analysis of EDG8 in human brain lysate in the 1) absence and 2) presence of immunizing peptide, 3) mouse, 4) rat. Samples were incubated in EDG8 polyclonal antibody (Product # PA5-23195) using a dilution of 5  $\mu$ g/mL, 2  $\mu$ g/mL and 2  $\mu$ g/mL, respectively.