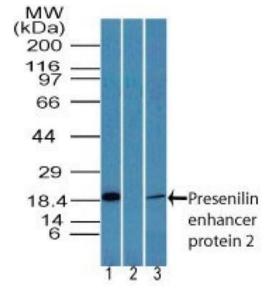

## **Product Images For PEN2 Polyclonal Antibody**

## PEN2 Antibody (PA5-23447) in WB

Western blot analysis of PEN2 in human intestine lysate in the 1) absence and 2) presence of immunizing peptide and 3) mouse intestine lysate. Samples were incubated in PEN2 polyclonal antibody (Product # PA5-23447) followed by a goat anti-rabbit Ig HRP secondary antibody. PicoTect ECL substrate solution was used for this test.