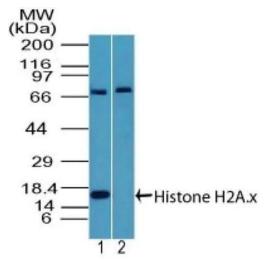

## Product Images For Histone H2A.X Polyclonal Antibody

## Histone H2A.X Antibody (PA5-23450) in WB

Western blot analysis of Histone H2A.X in MOLT4 lysate in the 1) absence and 2) presence of immunizing peptide. Samples were incubated in Histone H2A.X polyclonal antibody (Product # PA5-23450) using a dilution of 4  $\mu$ g/mL followed by a goat anti-rabbit Ig HRP secondary antibody. PicoTect ECL substrate solution was used for this test.