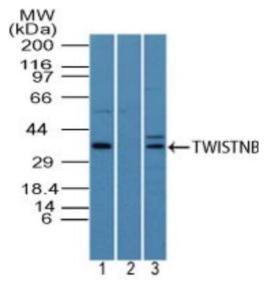

## **Product Images For TWISTNB Polyclonal Antibody**

## TWISTNB Antibody (PA5-23473) in WB

Western blot analysis of TWISTNB in Hela cell lysate in the 1) absence and2) presence of immunizing peptide, and 3) mouse embryo body lysate. Samples were incubated in TWISTNB polyclonal antibody (Product # PA5-23473) followed by a goat anti-rabbit Ig HRP secondary antibody. PicoTect ECL substrate solution was used for this test.