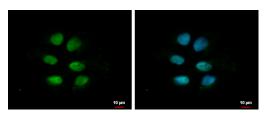

#### ZNF571 Antibody (PA5-31499) in ICC/IF

ZNF571 Polyclonal Antibody detects ZNF571 protein at nucleus by immunofluorescent analysis. Sample: NT2D1 cells were fixed in 4% paraformaldehyde at RT for 15 min. Green: ZNF571 protein stained by ZNF571 Polyclonal Antibody (Product # PA5-31499) diluted at 1:500. Blue: Hoechst 33342 staining.