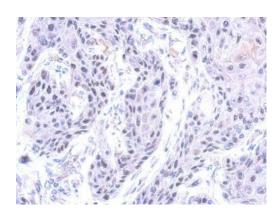

#### ZNF571 Antibody (PA5-31499) in IHC (P)

Immunohistochemical analysis of paraffin-embedded Cal27 xenograft, using ZNF571 (Product # PA5-31499) antibody at 1:500 dilution. Antigen Retrieval: EDTA based buffer, pH 8.0, 15 min.