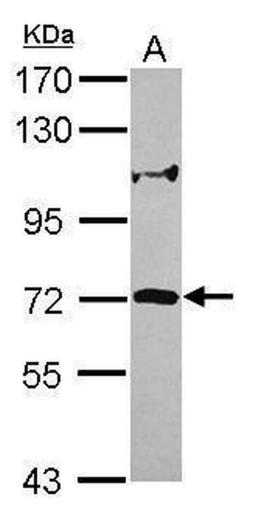

## ZNF571 Antibody (PA5-31499) in WB

Western Blot using ZNF571 Polyclonal Antibody (Product # PA5-31499). Sample (30 µg of whole cell lysate). Lane A: U87-MG. 7.5% SDS PAGE. ZNF571 Polyclonal Antibody (Product # PA5-31499) diluted at 1:3,000.