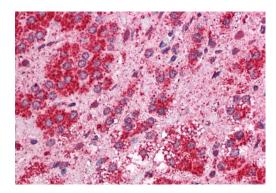

#### TMEM33 Antibody (PA5-33080) in IHC (P)

Immunohistochemistry analysis of TMEM33 in human adrenal. Samples were incubated with TMEM33 polyclonal antibody (Product # PA5-33080). Formalinfixed, paraffin-embedded tissue after heat-induced antigen retrieval.