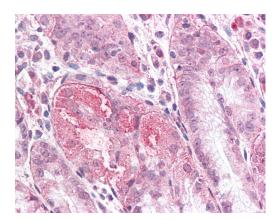

#### TMEM33 Antibody (PA5-33080) in IHC (P)

Immunohistochemistry analysis of TMEM33 in human stomach. Samples were incubated with TMEM33 polyclonal antibody (Product # PA5-33080). Formalinfixed, paraffin-embedded tissue after heat-induced antigen retrieval.