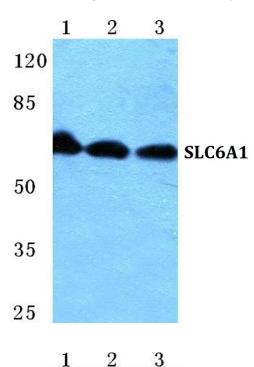

#### SLC6A1 Antibody (PA5-36956) in WB

Western blot analysis of SLC6A1 in Lane 1: HeLa cell lysate, Lane 2: Raw264.7 cell lysate, Lane 3: H9C2 cell lysate. Samples were incubated with SLC6A1 polyclonal antibody (Product # PA5-36956) at a dilution of 1:500.