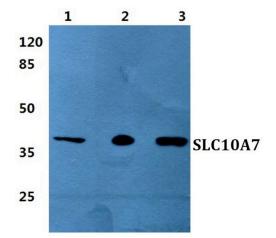

### SLC10A7 Antibody (PA5-37058) in WB

Western blot analysis of SLC10A7 using SLC10A7 polyclonal antibody (Product # PA5-37058) at a dilution of 1:500. Lane 1: Hela cell lysate, Lane 2: HEK293T cell lysate, Lane 3: H9C2 cell lysate.