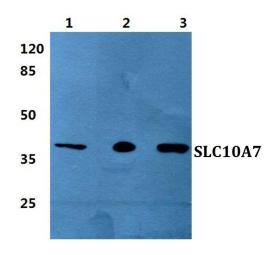

#### SLC10A7 Antibody (PA5-37058) in WB

Western blot analysis of SLC10A7 in Lane 1: HeLa cell lysate, Lane 2: HEK293T cell lysate, Lane 3: H9C2 cell lysate. Samples were incubated with SLC10A7 polyclonal antibody (Product # PA5-37058) at a dilution of 1:500.