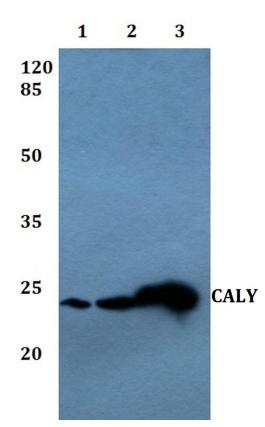

#### CALY Antibody (PA5-37112) in WB

Western blot analysis of CALY in Lane 1: A549 whole cell lysate, Lane 2: Raw264.7 whole cell lysate, Lane 3: H9C2 whole cell lysate. Samples were incubated with CALY polyclonal antibody (Product # PA5-37112) at a dilution of 1: 500.

# 1 2 3 120 85 50 35 25 20 CALY

#### CALY Antibody (PA5-37112) in WB

Western blot analysis of CALY using CALY polyclonal antibody (Product # PA5-37112) at a dilution of 1:500. Lane 1: A549 whole cell lysate, Lane 2: Raw264.7 whole cell lysate, Lane 3: H9C2 whole cell lysate.