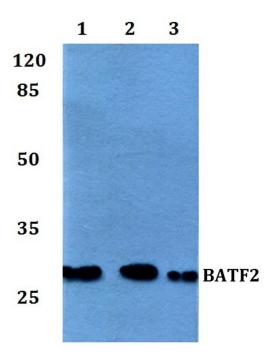

#### BATF2 Antibody (PA5-37138) in WB

Western blot analysis of BATF2 in Lane 1: HeLa whole cell lysate, Lane 2: mouse liver tissue lysate, Lane 3: rat liver tissue lysate. Samples were incubated with BATF2 polyclonal antibody (Product # PA5-37138) at a dilution of 1:500.