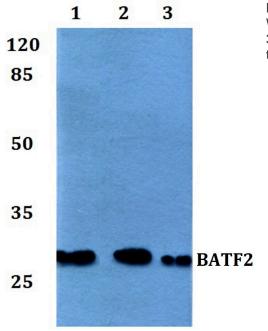

#### BATF2 Antibody (PA5-37138) in WB

Western blot analysis of BATF2 using BATF2 polyclonal antibody (Product # PA5-37138) at a dilution of 1:500. Lane 1: Hela whole cell lysate, Lane 2: Mouse liver tissue lysate, Lane 3: Rat liver tissue lysate.