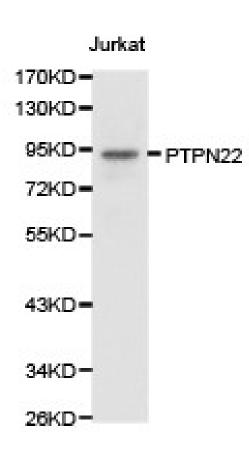

#### PTPN22 Antibody (PA5-37401) in WB

Western blot analysis of PTPN22 in extracts of Jurkat cells using PTPN22 polyclonal antibody (Product # PA5-37401).