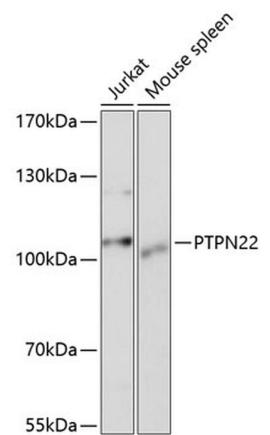

thaw cycles. |
| RRID                   | AB_2554046                                                                                   |

| Applications                 | Tested Dilution | Publications |
|------------------------------|-----------------|--------------|
| Western Blot (WB)            | 1:500-1:2,000   | -            |
| Immunocytochemistry (ICC/IF) | 1:50-1:200      | -            |

### **Product Specific Information**

This antibody detects endogenous protein at a molecular weight of 92 kDa.

Purity is >95% by SDS-PAGE.

#### **Product Images For PTPN22 Polyclonal Antibody**



#### PTPN22 Antibody (PA5-37401) in WB

Western blot analysis of PTPN22 in extracts of Jurkat cells using PTPN22 polyclonal antibody (Product # PA5-37401).

## PTPN22 Antibody (PA5-37401) in WB





For Research Use Only. Not for use in diagnostic procedures. Not for resale without express authorization. Products are warranted to operate or perform substantially in conformance with published Product specifications in effect at the time of sale, as set forth in the Production documentation, specifications and/or accompanying package inserts ("Documentation"). No claim of suitability for use in applications regulated by FDA is made. The warranty provided herein is valid only when used by properly trained individuals. Unless otherwise stated in the Documentation, this warranty is limited to one year from date of shipment when the Product is subjected to normal, proper and intended usage. This warranty does not extend to anyone other than the Buyer. Any model or sample furnished to Buye