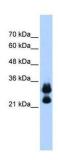

#### Histone H1.2 Antibody (PA5-42819) in WB

Western blot analysis of human 721\_B cell lysate using an anti-HIST1H1C polyclonal antibody (Product # PA5-42819).