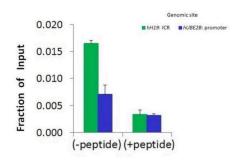

## Histone H1.2 Antibody (PA5-42819) in CHIP

ChIP assay analysis of HCT116 cells using an anti-HIST1H1C polyclonal antibody (Product # PA5-42819).