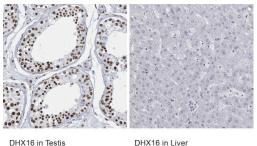

#### **DHX16 Antibody (PA5-62411)**

Relative expression in different tissues in IHC: Detection of differential expression levels of DHX16 demonstrates antibody specificity. Immunohistochemical analysis of DHX16 using anti-DHX16 Polyclonal Antibody (Product # PA5-62411), shows significant staining of DHX16 in human testis and shows minimal or weak staining in human liver tissues. The relative expression levels of DHX16 within each tissue is shown using RNA-Seq. {RE}

DHX16 in Testis

RNA [TPM]

DHX16 in Liver

#### DHX16 Antibody (PA5-62411) in IHC

Immunohistochemical staining of DHX16 in human testis and liver tissues using DHX16 Polyclonal Antibody (Product # PA5-62411). Corresponding DHX16 RNAseq data are presented for the same tissues.