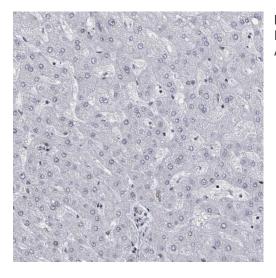

#### DHX16 Antibody (PA5-62411) in IHC

Immunohistochemical staining of DHX16 in human testis and liver tissues using DHX16 Polyclonal Antibody (Product # PA5-62411). Corresponding DHX16 RNAseq data are presented for the same tissues.

#### DHX16 Antibody (PA5-62411) in IHC

Immunohistochemical staining of DHX16 in human liver using DHX16 Polyclonal Antibody (Product # PA5-62411) shows low expression as expected.