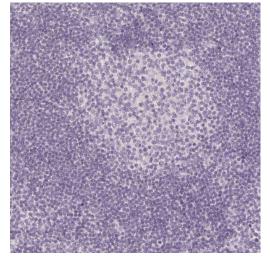

## AQPEP Antibody (PA5-62765) in IHC

Immunohistochemical staining of AQPEP in human tonsil using AQPEP Polyclonal Antibody (Product # PA5-62765) shows no positivity in lymphoid cells as expected.