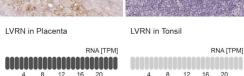

### **Product Images For AQPEP Polyclonal Antibody**

LVRN in Placenta

LVRN in Tonsil

RNA [TPM]

4 8 12 16 20

### AQPEP Antibody (PA5-62765)

Relative expression in different tissues in IHC: Detection of differential expression levels of AQPEP demonstrates antibody specificity. Immunohistochemical analysis of AQPEP using anti-AQPEP Polyclonal Antibody (Product # PA5-62765), shows significant staining of AQPEP in human placenta and shows minimal or weak staining in human tonsil tissues. The relative expression levels of AQPEP within each tissue is shown using RNA-Seq. {RE}

AQPEP Antibody (PA5-62765) in IHC

Immunohistochemical staining of AQPEP in human placenta and tonsil tissues using AQPEP Polyclonal Antibody (Product # PA5-62765). Corresponding LVRN RNA-seq data are presented for the same tissues.