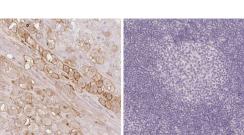

### AQPEP Antibody (PA5-62765)

Relative expression in different tissues in IHC: Detection of differential expression levels of AQPEP demonstrates antibody specificity. Immunohistochemical analysis of AQPEP using anti-AQPEP Polyclonal Antibody (Product # PA5-62765), shows significant staining of AQPEP in human placenta and shows minimal or weak staining in human tonsil tissues. The relative expression levels of AQPEP within each tissue is shown using RNA-Seq. {RE}

AQPEP Antibody (PA5-62765) in IHC

Immunohistochemical staining of AQPEP in human placenta and tonsil tissues using AQPEP Polyclonal Antibody (Product # PA5-62765). Corresponding LVRN RNA-seq data are presented for the same tissues.

## AQPEP Antibody (PA5-62765) in IHC

Immunohistochemical staining of AQPEP in human tonsil using AQPEP Polyclonal Antibody (Product # PA5-62765) shows no positivity in lymphoid cells as expected.