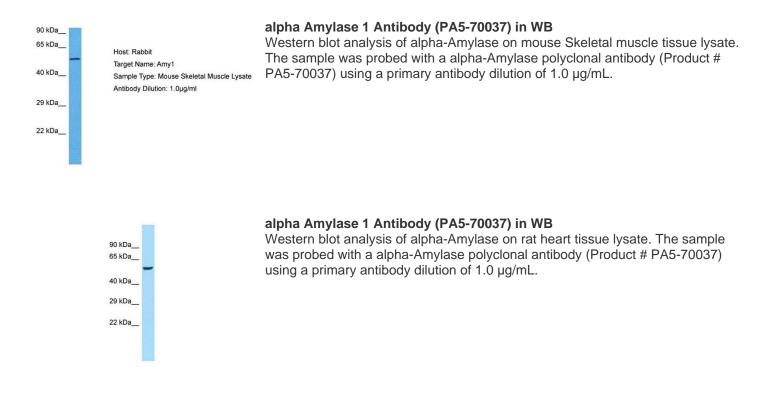

| Applications      | Tested Dilution | Publications |
|-------------------|-----------------|--------------|
| Western Blot (WB) | 1.0 μg/mL       | -            |