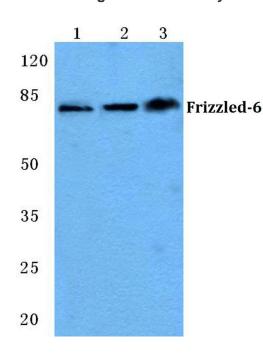

## FZD6 Antibody (PA5-75512) in WB

Western blot analysis of FZD6 in Lane 1: THP-1 cell lysate, Lane 2: mouse liver tissue lysate, Lane 3: H9C2 cell lysate. Samples were incubated with FZD6 polyclonal antibody (Product # PA5-75512) at a dilution of 1:500.