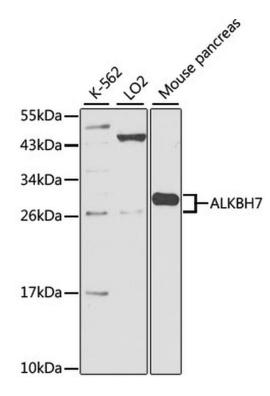

## ALKBH7 Antibody (PA5-76222) in WB

Western blot analysis of ALKBH7. Samples were incubated with ALKBH7 polyclonal antibody (Product # PA5-76222).

For Research Use Only. Not for use in diagnostic procedures. Not for resale without express authorization. Products are warranted to operate or perform substantially in conformance with published Product specifications in effect at the time of sale, as set forth in the Production documentation, specifications and/or accompanying package inserts ("Documentation"). No claim of suitability for use in applications regulated by FDA is made. The warranty provided herein is valid only when used by properly trained individuals. Unless otherwise stated in the Documentation, this warranty is limited to one year from date of shipment when the Product is subjected to normal, proper and intended usage. This warranty does not extend to anyone other than the Buyer. Any model or sample furnished to Buyer is merely illustrative of the general type and quality of goods and does not represent that any Product will conform to such model or sample. No OTHER WARRANTIES, EXPERSS OR IMPERSS SOR IMPERS SOR IMP