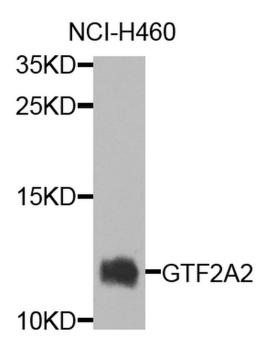

## GTF2A2 Antibody (PA5-76241) in WB

Western blot analysis of GTF2A2 in extracts of NCI-H460 cells. Samples were incubated with GTF2A2 polyclonal antibody (Product # PA5-76241).

For Research Use Only. Not for use in diagnostic procedures. Not for resale without express authorization. Products are warranted to operate or perform substantially in conformance with published Product specifications in effect at the time of sale, as set forth in the Production documentation, specifications and/or accompanying package inserts ("Documentation"). No claim of suitability for use in applications regulated by FDA is made. The warranty provided herein is valid only when used by properly trained individuals. Unless otherwise stated in the Documentation, this warranty is limited to one year from date of shipment when the Product is subjected to normal, proper and intended usage. This warranty does not extend to anyone other than the Buyer. Any model or sample furnished to Buyer is merely illustrative of the general type and quality of goods and does not represent that any Product will conform to such model or sample. NO OTHER WARRANTIES, EXPERSES OR IMPERSES OR IMP