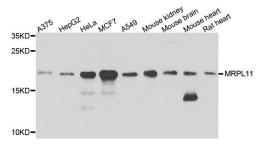

#### MRPL11 Antibody (PA5-76479) in WB

Western blot analysis of MRPL11 in extract of various cells. Samples were incubated with MRPL11 polyclonal antibody (Product # PA5-76479).

For Research Use Only. Not for use in diagnostic procedures. Not for resale without express authorization. Products are warranted to operate or perform substantially in conformance with published Product specifications in effect at the time of sale, as set forth in the Production documentation, specifications and/or accompanying package inserts ("Documentation"). No claim of suitability for use in applications regulated by FDA is made. The warrant y is valid only when used by properly trained individuals. Unless otherwise stated in the Documentation, this warrant y is used to even ther than the Buyer. Any model or sample furnished to sample furnished for sample furnished for sand furnished furnish