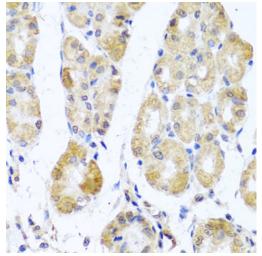

#### MRPL11 Antibody (PA5-76479) in IHC (P)

Immunohistochemistry analysis of MRPL11 in paraffin-embedded human gastric. Samples were incubated with MRPL11 polyclonal antibody (Product # PA5-76479) at a dilution of 1:100. Results were magnified with a 40x lens.