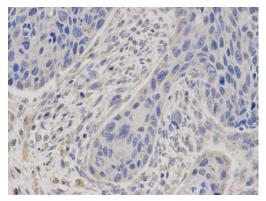

#### MSMB Antibody (PA5-76646) in IHC (P)

Immunohistochemistry analysis of MSMB in paraffin-embedded human esophageal cancer tissue. Samples were incubated with MSMB polyclonal antibody (Product # PA5-76646).