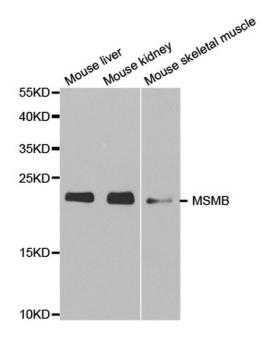

#### MSMB Antibody (PA5-76646) in WB

Western blot analysis of MSMB. Samples were incubated with MSMB polyclonal antibody (Product # PA5-76646).

For Research Use Only. Not for use in diagnostic procedures. Not for resale without express authorization. Products are warranted to operate or perform substantially in conformance with published Product specifications in effect at the time of sale, as set forth in the Production documentation, specifications and/or accompanying package inserts ("Documentation"). No claim of suitability for use in applications regulated by FDA is made. The warranty provided herein is valid only when used by properly trained individuals. Unless otherwise stated in the Documentation, this warranty is limited to one year from date of shipment when the Product is subjected to normal, proper and intended usage. This warranty does not extend to anyone other than the Buyer. Any model or sample furnished to Buyer is merely illustrative of the general type and quality of goods and does not represent that any Product will unforted the property of the prop