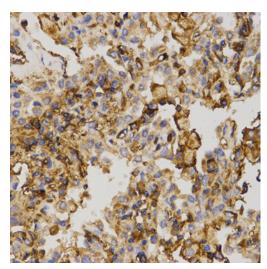

#### MRP5 Antibody (PA5-76689) in IHC (P)

Immunohistochemistry analysis of MRP5 in paraffin-embedded human lung cancer tissue. Samples were incubated with MRP5 polyclonal antibody (Product # PA5-76689).