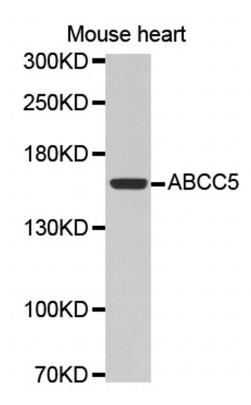

#### MRP5 Antibody (PA5-76689) in WB

Western blot analysis of MRP5. Samples were incubated with MRP5 polyclonal antibody (Product # PA5-76689).

For Research Use Only, Not for use in diagnostic procedures. Not for resale without express authorization, Products are warranted to operate or perform substantially in conformance with published Product specifications in effects at the time of sale, as set forth in the Production documentation, specifications and/or accompanying package interest ("Documentation,") No claim of suitability for use in applications regulated by FDA is made. The warranty provided herein is valid not not herein is valid no