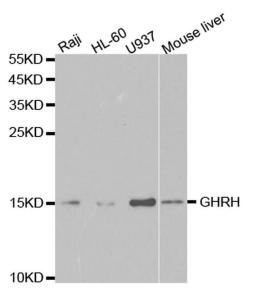

## **Product Images For GHRH Polyclonal Antibody**

## GHRH Antibody (PA5-76717) in WB

Western blot analysis of GHRH. Samples were incubated with GHRH polyclonal antibody (Product # PA5-76717).

For Research Use Only. Not for use in diagnostic procedures. Not for resale without express authorization. Products are warranted to operate or perform substantially in conformance with published Product specifications in effect at the time of sale, as set forth in the Production documentation, specifications and/or accompanying package inserts ("Documentation"). No claim of suitability for use in applications regulated by FDA is made. The warranty provided herein is valid only when used by properly trained individuals. Unless otherwise stated in the Documentation, this warranty is limited to one year from date of shipment when the Product is subjected to normal, proper and intended usage. This warranty does not extend to anyone other than the Buyer. Any model or sample furnished to Buyer is merely illustrative of the general type and quality of goods and does not represent that any Product will conform to such model or sample. NO OTHER WARRANTIES, EXPERESS OR IMPLEA REPRESS OR IMPLEA REGRANTED INITY, IMPLIED WARRANTIES, EXPERESS OR IMPLEA REPRESS OR IMPLEAD IN INFINITY ("INFINITY PROPOSE"). AND ANY PARTICULAR VARRANTIES, EXPERESS OR IMPLEAD IN INFINITY PROPOSED, OR NON INFINITY PROPOSED IN INFINITY PROPOSED I